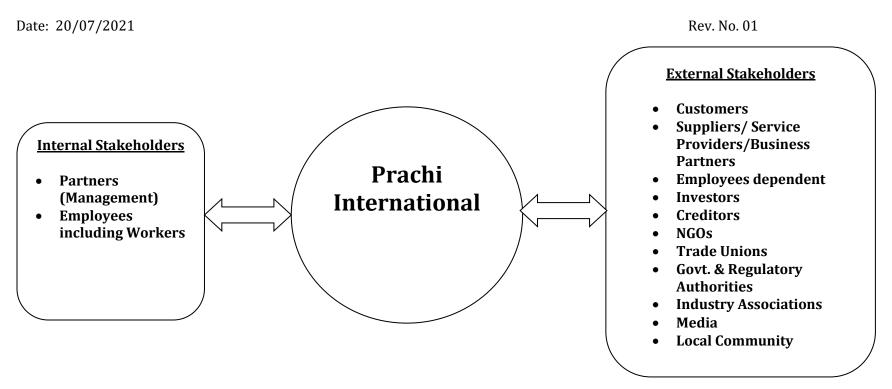

## **STAKEHOLDER MAPPING & COMMUNICATION DETAILS**

## **Communication Mechanism and Details:**

- 1. Management Policies on Social Accountability Management System, Certifications, Audit Results are updated on company's website and available for all stakeholders.
- 2. Other relevant information is communicated on need and demand by the stakeholders.
- 3. Stakeholders those are directly engaged and affected with organization's activities will be updated for the status of SA 8000 and relevant information through e-mail. Changes in the SA 8000 status and/or relevant information available on website will be communicated through e-mail.